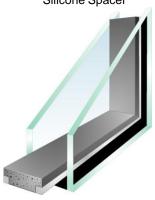

#### **IG Systems**

Super Spacer® Silicone and Organic Foam Spacer

Super Spacer® TriSeal™ and T-Spacer™ Structural Silicone Spacer

Duralite® Composite Laminating Technology

Solar Module Sealants

Flashing Tape